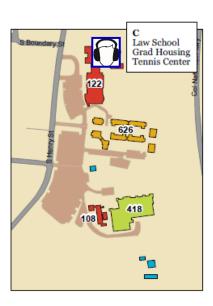

## **Map Inserts**

| IVUAL # | BOILDING                     | UKID           | IVIAF# | BOILDING                    | UKID           | WAF# E | BOILDING                | GKID           |
|---------|------------------------------|----------------|--------|-----------------------------|----------------|--------|-------------------------|----------------|
| ACADE   | MIC                          |                | 266    | Murray House                | F4             | 624    | Gooch                   | A4             |
|         | Adair Hall                   | п.             | 268    | Parking Deck                | BS             |        | Graduate Housing        | Ins C          |
| 100     |                              | B4             | 270    | Patrick Galt                | Ins A          | 627    | Griffin                 | B <sub>2</sub> |
| 102     | Andrews Hall                 | C5             | 272    | Patrick Galt Annex          | Ins A          | 628    | Harrison                | B3             |
| 103     | Bozarth Garage               | F2             |        |                             |                |        | House 620               |                |
| 104     | Ctr. for Archaeological Res. | E2             | 274    | Police and Parking Services | B5             | _      |                         | B3             |
| 106     | Ceramics Studio              | F4             | 276    | Quonset Huts                | F5             | _      | House 630               | B3             |
| 108     | Endocrinology (Pop) Lab      | Ins C          | 278    | Reves Center                | G4             | _      | House 640               | B3             |
| 110     | Ewell Hall                   | F4             | 280    | Rowe House                  | E4             | _      | House 66o               | B <sub>2</sub> |
| 112     | ISC I                        | D <sub>4</sub> | 282    | Savage House                | D <sub>1</sub> | -22    | House 670               | B <sub>2</sub> |
| 114     | ISC II                       | D <sub>4</sub> | 286    | Stetson House               | F4             |        | House 710               | B1             |
| 115     | ITPIR                        | G2             | 288    | Student Health Center       | C3             | 635    | House 720               | B <sub>1</sub> |
| 116     | James Blair Hall             | Eq             | 290    | Swern Library               | C <sub>4</sub> | 636    | House 730               | B <sub>1</sub> |
| 118     | Jones Hall                   | CS             | 296    | W&M Bookstore               | G <sub>3</sub> | 637    | House 740               | Bı             |
| 120     | Keck Env. Field Lab          | A5             | 298    | Wren Outbuilding North      | F3             | 638    | House 750               | Bı             |
| 122     | Law School                   | Ins C          | 300    | Wren Outbuilding South      | F3             | 639    | House 760               | Bı             |
| 124     | Matoaka Art Studio           | A5             | 302    | Young House                 | ES             |        | Hughes                  | Ins A          |
| 126     | McGlothlin-Street Hall       | E4             | 3      |                             | -3             | 641    | Hunt                    | G4             |
| 128     | Miller Hall                  | B6             | ΔТΗΙΕ  | ETICS & ATHLETIC EVENTS     |                | 642    | Jamestown North         | D4             |
|         |                              |                | 400    | Albert-Daly Field           | Ins A          |        | Jamestown South         | D4             |
| 130     | Millington Hall              | C4             | 402    | Barksdale Field             | D <sub>4</sub> | 1      | Jefferson               | F4             |
| 132     | Morton Hall                  | C5             |        |                             |                |        |                         |                |
| 134     | Phi Beta Kappa Mem. Hall     | D5             | 404    | Busch Field                 | A <sub>2</sub> | 645    | Landrum                 | D4             |
| 136     | Prince George House          | F2             | 408    | Cary Field                  | D2             |        | Lion                    | Bı             |
| 138     | Small Hall                   | C4             | 409    | Dillard Practice Fields     | Ins A          |        | Lodge 2 (Dally Grind)   | D3             |
| 140     | School of Education          | Ins B          | 410    | Intramural Fields           | C <sub>1</sub> |        | Lodge 4                 | D3             |
| 142     | Tucker Hall                  | F3             | 411    | Kaplan Arena at W&M Hall    | B <sub>2</sub> |        | Lodge 6                 | D3             |
| 144     | Tyler Hall                   | E3             | 412    | Laycock Football Center     | C2             | 650    | Lodge 8                 | D3             |
| 146     | Washington Hall              | E4             | 413    | Martin Family Stadium       | Ins A          | 651    | Lodge 10                | D3             |
| 147     | Western Union Building       | F3             | 414    | Matoaka Boat House          | A6             | 652    | Lodge 12                | C3             |
| 148     | Wren Building                | F3             | 418    | McCormack-Nagelsen          |                |        | Lodge 14                | C3             |
| qui     |                              |                |        | Tennis Center               | Ins C          |        | Lodge 16                | C3             |
| ADMI    | N & SUPPORT SERVICES         |                | 419    | Millie West Tennis Facility | A <sub>2</sub> | 660    | Ludwell Apts. (100-700) | Ins D          |
| 200     | Admission (undergraduate)    | F4             | 420    | Montgomery Field            | C2             | 662    | Madison                 | D2             |
|         |                              |                | 422    | Plumeri Park                | Ins A          | 664    | Meridian Coffee House   | G4             |
| 202     | Alexander Galt               | Ins A          | 424    | Student Recreation Center   | A <sub>1</sub> | 666    | Monroe                  | E3             |
| 204     | Alumni House                 | D1             | 424    | Tennis Courts               | Ba             |        | Munford                 | Ins A          |
| 206     | Bell Hall                    | E5             |        | Zable Stadium               | D2             | ı      | Nicholas                | B <sub>3</sub> |
| 208     | Blank House                  | E5             | 432    | Zable Staululli             | D2             |        |                         |                |
| 210     | Blow Memorial Hall           | E2             | 4.000  | 9. E. E. E.                 |                | 672    | Nicholson               | A4             |
| 212     | Brafferton                   | F3             |        | & EVENTS                    |                |        | Old Dominion            | E3             |
| 214     | Brafferton Kitchen           | F3             | 500    | Amphitheatre Ticket Office  | A6             | 675    | One Tribe Place         | D1             |
| 218     | Bridges House                | F4             | 502    | Lake Matoaka Amphitheatre   | A6             | 676    | Page                    | B3             |
| 220     | Bull House                   | F2             | 504    | Muscarelle Museum of Art    | C5             | 678    | Pleasants               | B3             |
| 222     | Campus Center                | F4             | 506    | Plumeri House               | F4             | 68o    | Preston                 | B4             |
| 226     | Child Care Center            | F4             | 508    | President's House           | F3             | 682    | Reves                   | G4             |
| 227     | Cohen Career Center          | D <sub>3</sub> | 510    | President's Guest House     | F3             | 684    | House 1                 | G3             |
| 228     | College Apartments           | G2             | 512    | Trinkle Hall                | F4             | 686    | House 2                 | F3             |
| 230     | Corner House                 | ES             | 514    | Sadler Center               | D <sub>3</sub> | 688    | House 3                 | F3             |
| 232     | Davis House                  | C3             | 3-4    |                             | -3             |        | House 4                 | F3             |
| 234     | Facilities Mgmt. Admin.      | F4             | STUD   | ENT HOUSING & SERVICES      | 5              |        | House 5                 | F2             |
|         |                              |                | 600    | Barrett                     | E4             |        | House 6                 | F3             |
| 236     | Facilities Management Annex  |                | 602    | Brown                       | E2             |        | House 7                 | F3             |
| 238     | Facilities Management Shops  | -              | 604    | Bryan                       | E2             | _      | House 8                 | F3             |
| 240     | Facilities Safety            | G5             |        | 2                           |                | _      |                         | _              |
| 242     | Facilities Supervisors       | G5             | 606    | Cabell                      | B3             |        | House 9                 | F3             |
| 244     | Gabriel Galt                 | Ins A          | 608    | Camm                        | D2             | ,      | House 10                | F2             |
| 248     | Griggs House                 | E5             | 610    | Chandler                    | E4             |        | House 11                | F2             |
| 250     | Holmes House                 | E4             | 612    | Commons Dining Hall         | A3             |        | House 12                | F2             |
| 252     | Hoke House Annex             | F4             | 613    | Community Building          | B <sub>2</sub> | 708    | Spotswood               | A3             |
| 254     | Hornsby House                | E4             | 614    | Dawson                      | E2             | 710    | stith                   | E2             |
| 256     | Hoke House                   | F4             | 616    | Dinwiddie                   | A <sub>4</sub> | 712    | Tallaferro              | F4             |
| 258     | Lambert House                | E4             | 618    | DuPont                      | B4             | 714    | Tazewell                | В3             |
| 260     | Main Power Plant             | F4             | 619    | Eagle                       | B <sub>2</sub> | 715    | Tribe Square            | E2             |
| 262     | Minson Galt                  | Ins A          | 620    | Fauguler                    | A <sub>4</sub> | 722    | Yates                   | B <sub>2</sub> |
|         |                              | Ins B          | 622    | Gles                        | Ва             | ,      |                         |                |
| 264     | Mount Vernon Complex         | 1112 12        | JZZ    | Carricia                    | -4             |        |                         |                |