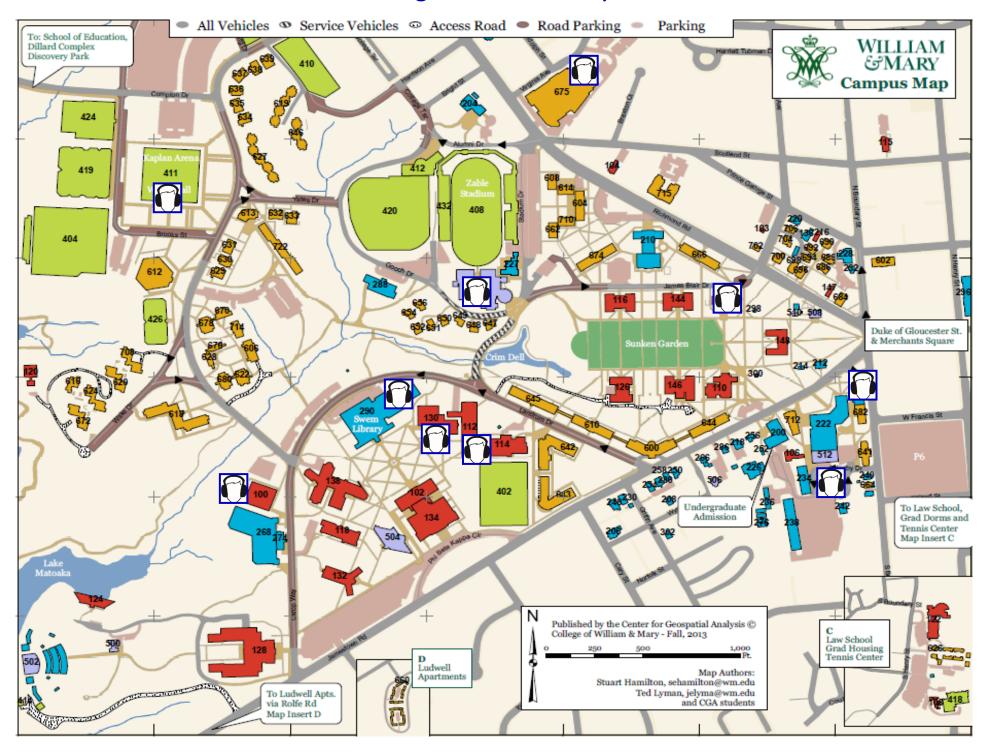

## **Posted Hearing Protection Required Areas**

## **Posted Hearing Protection Required Areas**

MAP# BUILDING

## **Map Inserts**

| IVUAL # | BOILDING                     | UKID           | IVIAF# | BOILDING                    | UKID           | WAF# E | BOILDING                | GKID           |
|---------|------------------------------|----------------|--------|-----------------------------|----------------|--------|-------------------------|----------------|
| ACADE   | MIC                          |                | 266    | Murray House                | F4             | 624    | Gooch                   | A4             |
|         | Adair Hall                   | п.             | 268    | Parking Deck                | BS             |        | Graduate Housing        | Ins C          |
| 100     |                              | B4             | 270    | Patrick Galt                | Ins A          | 627    | Griffin                 | B <sub>2</sub> |
| 102     | Andrews Hall                 | C5             | 272    | Patrick Galt Annex          | Ins A          | 628    | Harrison                | B3             |
| 103     | Bozarth Garage               | F2             |        |                             |                |        | House 620               |                |
| 104     | Ctr. for Archaeological Res. | E2             | 274    | Police and Parking Services | B5             | _      |                         | B3             |
| 106     | Ceramics Studio              | F4             | 276    | Quonset Huts                | F5             | _      | House 630               | B3             |
| 108     | Endocrinology (Pop) Lab      | Ins C          | 278    | Reves Center                | G4             | _      | House 640               | B3             |
| 110     | Ewell Hall                   | F4             | 280    | Rowe House                  | E4             | _      | House 66o               | B <sub>2</sub> |
| 112     | ISC I                        | D <sub>4</sub> | 282    | Savage House                | D <sub>1</sub> | -22    | House 670               | B <sub>2</sub> |
| 114     | ISC II                       | D <sub>4</sub> | 286    | Stetson House               | F4             |        | House 710               | B1             |
| 115     | ITPIR                        | G2             | 288    | Student Health Center       | C3             | 635    | House 720               | B <sub>1</sub> |
| 116     | James Blair Hall             | Eq             | 290    | Swern Library               | C <sub>4</sub> | 636    | House 730               | B <sub>1</sub> |
| 118     | Jones Hall                   | CS             | 296    | W&M Bookstore               | G <sub>3</sub> | 637    | House 740               | Bı             |
| 120     | Keck Env. Field Lab          | A5             | 298    | Wren Outbuilding North      | F3             | 638    | House 750               | Bı             |
| 122     | Law School                   | Ins C          | 300    | Wren Outbuilding South      | F3             | 639    | House 760               | Bı             |
| 124     | Matoaka Art Studio           | A5             | 302    | Young House                 | ES             |        | Hughes                  | Ins A          |
| 126     | McGlothlin-Street Hall       | E4             | 3      |                             | -3             | 641    | Hunt                    | G4             |
| 128     | Miller Hall                  | B6             | ΔТΗΙΕ  | ETICS & ATHLETIC EVENTS     |                | 642    | Jamestown North         | D4             |
|         |                              |                | 400    | Albert-Daly Field           | Ins A          |        | Jamestown South         | D4             |
| 130     | Millington Hall              | C4             | 402    | Barksdale Field             | D <sub>4</sub> | 1      | Jefferson               | F4             |
| 132     | Morton Hall                  | C5             |        |                             |                |        |                         |                |
| 134     | Phi Beta Kappa Mem. Hall     | D5             | 404    | Busch Field                 | A <sub>2</sub> | 645    | Landrum                 | D4             |
| 136     | Prince George House          | F2             | 408    | Cary Field                  | D2             |        | Lion                    | Bı             |
| 138     | Small Hall                   | C4             | 409    | Dillard Practice Fields     | Ins A          |        | Lodge 2 (Dally Grind)   | D3             |
| 140     | School of Education          | Ins B          | 410    | Intramural Fields           | C <sub>1</sub> |        | Lodge 4                 | D3             |
| 142     | Tucker Hall                  | F3             | 411    | Kaplan Arena at W&M Hall    | B <sub>2</sub> |        | Lodge 6                 | D3             |
| 144     | Tyler Hall                   | E3             | 412    | Laycock Football Center     | C2             | 650    | Lodge 8                 | D3             |
| 146     | Washington Hall              | E4             | 413    | Martin Family Stadium       | Ins A          | 651    | Lodge 10                | D3             |
| 147     | Western Union Building       | F3             | 414    | Matoaka Boat House          | A6             | 652    | Lodge 12                | C3             |
| 148     | Wren Building                | F3             | 418    | McCormack-Nagelsen          |                |        | Lodge 14                | C3             |
| qui     |                              |                |        | Tennis Center               | Ins C          |        | Lodge 16                | C3             |
| ADMI    | N & SUPPORT SERVICES         |                | 419    | Millie West Tennis Facility | A <sub>2</sub> | 660    | Ludwell Apts. (100-700) | Ins D          |
| 200     | Admission (undergraduate)    | F4             | 420    | Montgomery Field            | C2             | 662    | Madison                 | D2             |
|         |                              |                | 422    | Plumeri Park                | Ins A          | 664    | Meridian Coffee House   | G4             |
| 202     | Alexander Galt               | Ins A          | 424    | Student Recreation Center   | A <sub>1</sub> | 666    | Monroe                  | E3             |
| 204     | Alumni House                 | D1             | 424    | Tennis Courts               | Ba             |        | Munford                 | Ins A          |
| 206     | Bell Hall                    | E5             |        | Zable Stadium               | D2             | ı      | Nicholas                | B <sub>3</sub> |
| 208     | Blank House                  | E5             | 432    | Zable Staululli             | D2             |        |                         |                |
| 210     | Blow Memorial Hall           | E2             | 4.000  | 9. E. E. E.                 |                | 672    | Nicholson               | A4             |
| 212     | Brafferton                   | F3             |        | & EVENTS                    |                |        | Old Dominion            | E3             |
| 214     | Brafferton Kitchen           | F3             | 500    | Amphitheatre Ticket Office  | A6             | 675    | One Tribe Place         | D1             |
| 218     | Bridges House                | F4             | 502    | Lake Matoaka Amphitheatre   | A6             | 676    | Page                    | B3             |
| 220     | Bull House                   | F2             | 504    | Muscarelle Museum of Art    | C5             | 678    | Pleasants               | B3             |
| 222     | Campus Center                | F4             | 506    | Plumeri House               | F4             | 68o    | Preston                 | B4             |
| 226     | Child Care Center            | F4             | 508    | President's House           | F3             | 682    | Reves                   | G4             |
| 227     | Cohen Career Center          | D <sub>3</sub> | 510    | President's Guest House     | F3             | 684    | House 1                 | G3             |
| 228     | College Apartments           | G2             | 512    | Trinkle Hall                | F4             | 686    | House 2                 | F3             |
| 230     | Corner House                 | ES             | 514    | Sadler Center               | D <sub>3</sub> | 688    | House 3                 | F3             |
| 232     | Davis House                  | C3             | 3-4    |                             | -3             |        | House 4                 | F3             |
| 234     | Facilities Mgmt. Admin.      | F4             | STUD   | ENT HOUSING & SERVICES      | 5              |        | House 5                 | F2             |
|         |                              |                | 600    | Barrett                     | E4             |        | House 6                 | F3             |
| 236     | Facilities Management Annex  |                | 602    | Brown                       | E2             |        | House 7                 | F3             |
| 238     | Facilities Management Shops  | -              | 604    | Bryan                       | E2             | _      | House 8                 | F3             |
| 240     | Facilities Safety            | G5             |        | 2                           |                | _      |                         | _              |
| 242     | Facilities Supervisors       | G5             | 606    | Cabell                      | B3             |        | House 9                 | F3             |
| 244     | Gabriel Galt                 | Ins A          | 608    | Camm                        | D2             | ,      | House 10                | F2             |
| 248     | Griggs House                 | E5             | 610    | Chandler                    | E4             |        | House 11                | F2             |
| 250     | Holmes House                 | E4             | 612    | Commons Dining Hall         | A3             |        | House 12                | F2             |
| 252     | Hoke House Annex             | F4             | 613    | Community Building          | B <sub>2</sub> | 708    | Spotswood               | A3             |
| 254     | Hornsby House                | E4             | 614    | Dawson                      | E2             | 710    | stith                   | E2             |
| 256     | Hoke House                   | F4             | 616    | Dinwiddie                   | A <sub>4</sub> | 712    | Tallaferro              | F4             |
| 258     | Lambert House                | E4             | 618    | DuPont                      | B4             | 714    | Tazewell                | В3             |
| 260     | Main Power Plant             | F4             | 619    | Eagle                       | B <sub>2</sub> | 715    | Tribe Square            | E2             |
| 262     | Minson Galt                  | Ins A          | 620    | Fauguler                    | A <sub>4</sub> | 722    | Yates                   | B <sub>2</sub> |
|         |                              | Ins B          | 622    | Gles                        | Ва             | ,      |                         |                |
| 264     | Mount Vernon Complex         | 1112 12        | JZZ    | Carricia                    | -4             |        |                         |                |