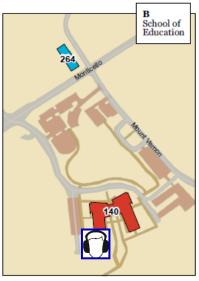

## **Map Inserts**

| IVUAL # | BOILDING                     | UKID           | IVIAF# | BOILDING                    | UKID           | WAF# E | BOILDING                | GKID           |
|---------|------------------------------|----------------|--------|-----------------------------|----------------|--------|-------------------------|----------------|
| ACADE   | MIC                          |                | 266    | Murray House                | F4             | 624    | Gooch                   | A4             |
|         | Adair Hall                   | п.             | 268    | Parking Deck                | BS             |        | Graduate Housing        | Ins C          |
| 100     |                              | B4             | 270    | Patrick Galt                | Ins A          | 627    | Griffin                 | B <sub>2</sub> |
| 102     | Andrews Hall                 | C5             | 272    | Patrick Galt Annex          | Ins A          | 628    | Harrison                | B3             |
| 103     | Bozarth Garage               | F2             |        |                             |                |        | House 620               |                |
| 104     | Ctr. for Archaeological Res. | E2             | 274    | Police and Parking Services | B5             | _      |                         | B3             |
| 106     | Ceramics Studio              | F4             | 276    | Quonset Huts                | F5             | _      | House 630               | B3             |
| 108     | Endocrinology (Pop) Lab      | Ins C          | 278    | Reves Center                | G4             | _      | House 640               | B3             |
| 110     | Ewell Hall                   | F4             | 280    | Rowe House                  | E4             | _      | House 66o               | B <sub>2</sub> |
| 112     | ISC I                        | D <sub>4</sub> | 282    | Savage House                | D <sub>1</sub> | -22    | House 670               | B <sub>2</sub> |
| 114     | ISC II                       | D <sub>4</sub> | 286    | Stetson House               | F4             |        | House 710               | B1             |
| 115     | ITPIR                        | G2             | 288    | Student Health Center       | C3             | 635    | House 720               | B <sub>1</sub> |
| 116     | James Blair Hall             | Eq             | 290    | Swern Library               | C <sub>4</sub> | 636    | House 730               | B <sub>1</sub> |
| 118     | Jones Hall                   | CS             | 296    | W&M Bookstore               | G <sub>3</sub> | 637    | House 740               | Bı             |
| 120     | Keck Env. Field Lab          | A5             | 298    | Wren Outbuilding North      | F3             | 638    | House 750               | Bı             |
| 122     | Law School                   | Ins C          | 300    | Wren Outbuilding South      | F3             | 639    | House 760               | Bı             |
| 124     | Matoaka Art Studio           | A5             | 302    | Young House                 | ES             |        | Hughes                  | Ins A          |
| 126     | McGlothlin-Street Hall       | E4             | 3      |                             | -3             | 641    | Hunt                    | G4             |
| 128     | Miller Hall                  | B6             | ΔТΗΙΕ  | ETICS & ATHLETIC EVENTS     |                | 642    | Jamestown North         | D4             |
|         |                              |                | 400    | Albert-Daly Field           | Ins A          |        | Jamestown South         | D4             |
| 130     | Millington Hall              | C4             | 402    | Barksdale Field             | D <sub>4</sub> | 1      | Jefferson               | F4             |
| 132     | Morton Hall                  | C5             |        |                             |                |        |                         |                |
| 134     | Phi Beta Kappa Mem. Hall     | D5             | 404    | Busch Field                 | A <sub>2</sub> | 645    | Landrum                 | D4             |
| 136     | Prince George House          | F2             | 408    | Cary Field                  | D2             |        | Lion                    | Bı             |
| 138     | Small Hall                   | C4             | 409    | Dillard Practice Fields     | Ins A          |        | Lodge 2 (Dally Grind)   | D3             |
| 140     | School of Education          | Ins B          | 410    | Intramural Fields           | C <sub>1</sub> |        | Lodge 4                 | D3             |
| 142     | Tucker Hall                  | F3             | 411    | Kaplan Arena at W&M Hall    | B <sub>2</sub> |        | Lodge 6                 | D3             |
| 144     | Tyler Hall                   | E3             | 412    | Laycock Football Center     | C2             | 650    | Lodge 8                 | D3             |
| 146     | Washington Hall              | E4             | 413    | Martin Family Stadium       | Ins A          | 651    | Lodge 10                | D3             |
| 147     | Western Union Building       | F3             | 414    | Matoaka Boat House          | A6             | 652    | Lodge 12                | C3             |
| 148     | Wren Building                | F3             | 418    | McCormack-Nagelsen          |                |        | Lodge 14                | C3             |
| qui     |                              |                |        | Tennis Center               | Ins C          |        | Lodge 16                | C3             |
| ADMI    | N & SUPPORT SERVICES         |                | 419    | Millie West Tennis Facility | A <sub>2</sub> | 660    | Ludwell Apts. (100-700) | Ins D          |
| 200     | Admission (undergraduate)    | F4             | 420    | Montgomery Field            | C2             | 662    | Madison                 | D2             |
|         |                              |                | 422    | Plumeri Park                | Ins A          | 664    | Meridian Coffee House   | G4             |
| 202     | Alexander Galt               | Ins A          | 424    | Student Recreation Center   | A <sub>1</sub> | 666    | Monroe                  | E3             |
| 204     | Alumni House                 | D1             | 424    | Tennis Courts               | Ba             |        | Munford                 | Ins A          |
| 206     | Bell Hall                    | E5             |        | Zable Stadium               | D2             | ı      | Nicholas                | B <sub>3</sub> |
| 208     | Blank House                  | E5             | 432    | Zable Staululli             | D2             |        |                         |                |
| 210     | Blow Memorial Hall           | E2             | 4.000  | 9. E. E. E.                 |                | 672    | Nicholson               | A4             |
| 212     | Brafferton                   | F3             |        | & EVENTS                    |                |        | Old Dominion            | E3             |
| 214     | Brafferton Kitchen           | F3             | 500    | Amphitheatre Ticket Office  | A6             | 675    | One Tribe Place         | D1             |
| 218     | Bridges House                | F4             | 502    | Lake Matoaka Amphitheatre   | A6             | 676    | Page                    | B3             |
| 220     | Bull House                   | F2             | 504    | Muscarelle Museum of Art    | C5             | 678    | Pleasants               | B3             |
| 222     | Campus Center                | F4             | 506    | Plumeri House               | F4             | 68o    | Preston                 | B4             |
| 226     | Child Care Center            | F4             | 508    | President's House           | F3             | 682    | Reves                   | G4             |
| 227     | Cohen Career Center          | D <sub>3</sub> | 510    | President's Guest House     | F3             | 684    | House 1                 | G3             |
| 228     | College Apartments           | G2             | 512    | Trinkle Hall                | F4             | 686    | House 2                 | F3             |
| 230     | Corner House                 | ES             | 514    | Sadler Center               | D <sub>3</sub> | 688    | House 3                 | F3             |
| 232     | Davis House                  | C3             | 3-4    |                             | -3             |        | House 4                 | F3             |
| 234     | Facilities Mgmt. Admin.      | F4             | STUD   | ENT HOUSING & SERVICES      | 5              |        | House 5                 | F2             |
|         |                              |                | 600    | Barrett                     | E4             |        | House 6                 | F3             |
| 236     | Facilities Management Annex  |                | 602    | Brown                       | E2             |        | House 7                 | F3             |
| 238     | Facilities Management Shops  | -              | 604    | Bryan                       | E2             | _      | House 8                 | F3             |
| 240     | Facilities Safety            | G5             |        | 2                           |                | _      |                         | _              |
| 242     | Facilities Supervisors       | G5             | 606    | Cabell                      | B3             |        | House 9                 | F3             |
| 244     | Gabriel Galt                 | Ins A          | 608    | Camm                        | D2             | ,      | House 10                | F2             |
| 248     | Griggs House                 | E5             | 610    | Chandler                    | E4             |        | House 11                | F2             |
| 250     | Holmes House                 | E4             | 612    | Commons Dining Hall         | A3             |        | House 12                | F2             |
| 252     | Hoke House Annex             | F4             | 613    | Community Building          | B <sub>2</sub> | 708    | Spotswood               | A3             |
| 254     | Hornsby House                | E4             | 614    | Dawson                      | E2             | 710    | stith                   | E2             |
| 256     | Hoke House                   | F4             | 616    | Dinwiddie                   | A <sub>4</sub> | 712    | Tallaferro              | F4             |
| 258     | Lambert House                | E4             | 618    | DuPont                      | B4             | 714    | Tazewell                | В3             |
| 260     | Main Power Plant             | F4             | 619    | Eagle                       | B <sub>2</sub> | 715    | Tribe Square            | E2             |
| 262     | Minson Galt                  | Ins A          | 620    | Fauguler                    | A <sub>4</sub> | 722    | Yates                   | B <sub>2</sub> |
|         |                              | Ins B          | 622    | Gles                        | Ва             | ,      |                         |                |
| 264     | Mount Vernon Complex         | 1112 12        | JZZ    | Carricia                    | -4             |        |                         |                |