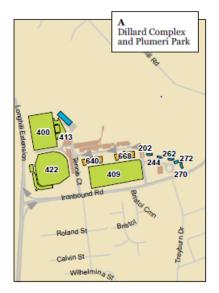

## **Map Inserts**

| IVUAL # | BOILDING                     | UKID           | IVIAF# | BOILDING                    | UKID           | WAF# E | BOILDING                | GKID           |
|---------|------------------------------|----------------|--------|-----------------------------|----------------|--------|-------------------------|----------------|
| ACADE   | MIC                          |                | 266    | Murray House                | F4             | 624    | Gooch                   | A4             |
|         | Adair Hall                   | п.             | 268    | Parking Deck                | BS             |        | Graduate Housing        | Ins C          |
| 100     |                              | B4             | 270    | Patrick Galt                | Ins A          | 627    | Griffin                 | B <sub>2</sub> |
| 102     | Andrews Hall                 | C5             | 272    | Patrick Galt Annex          | Ins A          | 628    | Harrison                | B3             |
| 103     | Bozarth Garage               | F2             |        |                             |                |        | House 620               |                |
| 104     | Ctr. for Archaeological Res. | E2             | 274    | Police and Parking Services | B5             | _      |                         | B3             |
| 106     | Ceramics Studio              | F4             | 276    | Quonset Huts                | F5             | _      | House 630               | B3             |
| 108     | Endocrinology (Pop) Lab      | Ins C          | 278    | Reves Center                | G4             | _      | House 640               | B3             |
| 110     | Ewell Hall                   | F4             | 280    | Rowe House                  | E4             | _      | House 66o               | B <sub>2</sub> |
| 112     | ISC I                        | D <sub>4</sub> | 282    | Savage House                | D <sub>1</sub> | -22    | House 670               | B <sub>2</sub> |
| 114     | ISC II                       | D <sub>4</sub> | 286    | Stetson House               | F4             |        | House 710               | B1             |
| 115     | ITPIR                        | G2             | 288    | Student Health Center       | C3             | 635    | House 720               | B <sub>1</sub> |
| 116     | James Blair Hall             | Eq             | 290    | Swern Library               | C <sub>4</sub> | 636    | House 730               | B <sub>1</sub> |
| 118     | Jones Hall                   | CS             | 296    | W&M Bookstore               | G <sub>3</sub> | 637    | House 740               | Bı             |
| 120     | Keck Env. Field Lab          | A5             | 298    | Wren Outbuilding North      | F3             | 638    | House 750               | Bı             |
| 122     | Law School                   | Ins C          | 300    | Wren Outbuilding South      | F3             | 639    | House 760               | Bı             |
| 124     | Matoaka Art Studio           | A5             | 302    | Young House                 | ES             |        | Hughes                  | Ins A          |
| 126     | McGlothlin-Street Hall       | E4             | 3      |                             | -3             | 641    | Hunt                    | G4             |
| 128     | Miller Hall                  | B6             | ΔТΗΙΕ  | ETICS & ATHLETIC EVENTS     |                | 642    | Jamestown North         | D4             |
|         |                              |                | 400    | Albert-Daly Field           | Ins A          |        | Jamestown South         | D4             |
| 130     | Millington Hall              | C4             | 402    | Barksdale Field             | D <sub>4</sub> | 1      | Jefferson               | F4             |
| 132     | Morton Hall                  | C5             |        |                             |                |        |                         |                |
| 134     | Phi Beta Kappa Mem. Hall     | D5             | 404    | Busch Field                 | A <sub>2</sub> | 645    | Landrum                 | D4             |
| 136     | Prince George House          | F2             | 408    | Cary Field                  | D2             |        | Lion                    | Bı             |
| 138     | Small Hall                   | C4             | 409    | Dillard Practice Fields     | Ins A          |        | Lodge 2 (Dally Grind)   | D3             |
| 140     | School of Education          | Ins B          | 410    | Intramural Fields           | C <sub>1</sub> |        | Lodge 4                 | D3             |
| 142     | Tucker Hall                  | F3             | 411    | Kaplan Arena at W&M Hall    | B <sub>2</sub> |        | Lodge 6                 | D3             |
| 144     | Tyler Hall                   | E3             | 412    | Laycock Football Center     | C2             | 650    | Lodge 8                 | D3             |
| 146     | Washington Hall              | E4             | 413    | Martin Family Stadium       | Ins A          | 651    | Lodge 10                | D3             |
| 147     | Western Union Building       | F3             | 414    | Matoaka Boat House          | A6             | 652    | Lodge 12                | C3             |
| 148     | Wren Building                | F3             | 418    | McCormack-Nagelsen          |                |        | Lodge 14                | C3             |
| qui     |                              |                |        | Tennis Center               | Ins C          |        | Lodge 16                | C3             |
| ADMI    | N & SUPPORT SERVICES         |                | 419    | Millie West Tennis Facility | A <sub>2</sub> | 660    | Ludwell Apts. (100-700) | Ins D          |
| 200     | Admission (undergraduate)    | F4             | 420    | Montgomery Field            | C2             | 662    | Madison                 | D2             |
|         |                              |                | 422    | Plumeri Park                | Ins A          | 664    | Meridian Coffee House   | G4             |
| 202     | Alexander Galt               | Ins A          | 424    | Student Recreation Center   | A <sub>1</sub> | 666    | Monroe                  | E3             |
| 204     | Alumni House                 | D1             | 424    | Tennis Courts               | Ba             |        | Munford                 | Ins A          |
| 206     | Bell Hall                    | E5             |        | Zable Stadium               | D2             | ı      | Nicholas                | B <sub>3</sub> |
| 208     | Blank House                  | E5             | 432    | Zable Staululli             | D2             |        |                         |                |
| 210     | Blow Memorial Hall           | E2             | 4.000  | 9. E. E. E.                 |                | 672    | Nicholson               | A4             |
| 212     | Brafferton                   | F3             |        | & EVENTS                    |                |        | Old Dominion            | E3             |
| 214     | Brafferton Kitchen           | F3             | 500    | Amphitheatre Ticket Office  | A6             | 675    | One Tribe Place         | D1             |
| 218     | Bridges House                | F4             | 502    | Lake Matoaka Amphitheatre   | A6             | 676    | Page                    | B3             |
| 220     | Bull House                   | F2             | 504    | Muscarelle Museum of Art    | C5             | 678    | Pleasants               | B3             |
| 222     | Campus Center                | F4             | 506    | Plumeri House               | F4             | 68o    | Preston                 | B4             |
| 226     | Child Care Center            | F4             | 508    | President's House           | F3             | 682    | Reves                   | G4             |
| 227     | Cohen Career Center          | D <sub>3</sub> | 510    | President's Guest House     | F3             | 684    | House 1                 | G3             |
| 228     | College Apartments           | G2             | 512    | Trinkle Hall                | F4             | 686    | House 2                 | F3             |
| 230     | Corner House                 | ES             | 514    | Sadler Center               | D <sub>3</sub> | 688    | House 3                 | F3             |
| 232     | Davis House                  | C3             | 3-4    |                             | -3             |        | House 4                 | F3             |
| 234     | Facilities Mgmt. Admin.      | F4             | STUD   | ENT HOUSING & SERVICES      | 5              |        | House 5                 | F2             |
|         |                              |                | 600    | Barrett                     | E4             |        | House 6                 | F3             |
| 236     | Facilities Management Annex  |                | 602    | Brown                       | E2             |        | House 7                 | F3             |
| 238     | Facilities Management Shops  | -              | 604    | Bryan                       | E2             | _      | House 8                 | F3             |
| 240     | Facilities Safety            | G5             |        | 2                           |                | _      |                         | _              |
| 242     | Facilities Supervisors       | G5             | 606    | Cabell                      | B3             |        | House 9                 | F3             |
| 244     | Gabriel Galt                 | Ins A          | 608    | Camm                        | D2             | ,      | House 10                | F2             |
| 248     | Griggs House                 | E5             | 610    | Chandler                    | E4             |        | House 11                | F2             |
| 250     | Holmes House                 | E4             | 612    | Commons Dining Hall         | A3             |        | House 12                | F2             |
| 252     | Hoke House Annex             | F4             | 613    | Community Building          | B <sub>2</sub> | 708    | Spotswood               | A3             |
| 254     | Hornsby House                | E4             | 614    | Dawson                      | E2             | 710    | stith                   | E2             |
| 256     | Hoke House                   | F4             | 616    | Dinwiddie                   | A <sub>4</sub> | 712    | Tallaferro              | F4             |
| 258     | Lambert House                | E4             | 618    | DuPont                      | B4             | 714    | Tazewell                | В3             |
| 260     | Main Power Plant             | F4             | 619    | Eagle                       | B <sub>2</sub> | 715    | Tribe Square            | E2             |
| 262     | Minson Galt                  | Ins A          | 620    | Fauguler                    | A <sub>4</sub> | 722    | Yates                   | B <sub>2</sub> |
|         |                              | Ins B          | 622    | Gles                        | Ва             | ,      |                         |                |
| 264     | Mount Vernon Complex         | 1112 12        | JZZ    | Carricia                    | -4             |        |                         |                |